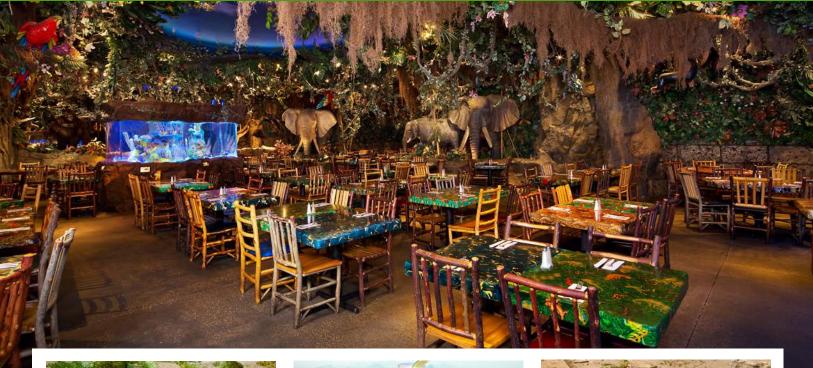

## RAINFOREST CAFE

Traipse the jungle and tantalize your taste buds with flavorful American favorites and kid-friendly cuisine.

**Established August 1996** 

## **OVERVIEW**

Food & Beverage Capacity:

725 Guests

**Bar Capacity:** 

Mushroom Bar - 99 Guests, Lava Lounge - 125 Guests Buyouts Allowed? Yes Large Group Capacity:

1,200 Guests

Private Dining Rooms Available: No

A/V Set-Up Available? No
Custom menus available? Yes
Average Lunch Price Point (per
person)? \$25, \$30 (with alcohol)
Average Dinner Price Point (per
person)? \$31, \$36 (with alcohol)
F&B Minimum? Yes, pricing varies
depending on dates and times.
Other Offerings? There are interactive
animatronics and various themes from
the distinct dining rooms.